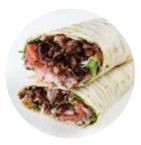

### WRAPS

| BEEF DÖNER KEBAB    | M 83 / L 159.5 |
|---------------------|----------------|
| CHICKEN DÖNER KEBAB | M 83 / L 159.5 |
| CHICKEN SHISH KEBAB | M 88 / L 170.5 |
| ADANA KEBAB         | M 88 / L 170.5 |
| FALAFEL Ø           | M 72 / L 137.5 |