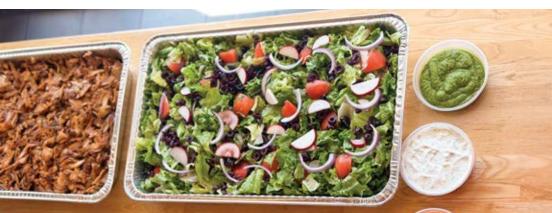

# **MEDITERRANEAN SALADS**

# MEDITERRANEAN SALAD 👳

A crunchy combination of freshly cut green leaf lettuce, red onions, juicy tomatoes, cucumbers, radish & kalamata olives dressed with lemon juice, vinegar, extra virgin olive oil, salt & sumac.

# SHEPHERD'S SALAD 👳

Freshly diced tomatoes, cucumbers, and parsley tossed with lemon juice, extra virgin olive oil, salt, sumac, and a vinegar dressing.

# TABOULI SALAD

This middle eastern salad is made with bulgur (cracked wheat), finely chopped parsley, tomatoes and scallions served with lemon juice vinegar, olive oil, salt & sumac.

M 21 / L 27.5